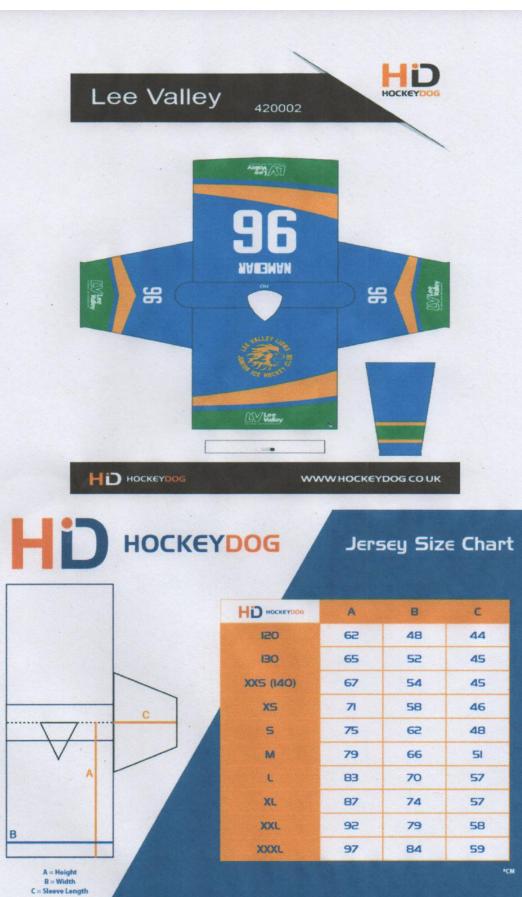

### Shirt & Socks Order Form

Please complete form and submit to your team manager. Orders can only be placed once payment has been received.

If you do not already have a number assigned, please speak to your team manager to be assigned a number.

| PLAYER                               |           |                         |     |     |     |
|--------------------------------------|-----------|-------------------------|-----|-----|-----|
| First Name:                          |           |                         |     |     |     |
| Age Group:                           | U9        | U11                     | U13 | U15 | U18 |
| Shirt Details                        |           |                         |     |     |     |
| White Shirt – Home:                  | Quantity: |                         |     |     |     |
| Blue Shirt – Away:                   | Quant     | Quantity:               |     |     |     |
| Name on shirt:                       |           |                         |     |     |     |
| (always surname)                     |           |                         |     |     |     |
| Number on Shirt:                     |           |                         |     |     |     |
| Shirt Size:                          |           |                         |     |     |     |
| Socks Details                        |           |                         |     |     |     |
| Blue Socks Size:                     |           |                         |     |     |     |
| Payment (Shirts £60 and Socks £7.50) |           |                         |     |     |     |
| Total Payable:                       | £         |                         |     |     |     |
| Payment Method                       | Paid vi   | a Bacs*                 |     |     |     |
| (please tick method used)            |           | nt: 5114-4<br>ode: 40-0 |     |     |     |

\*When paying by BACS please use ref SURNAME KIT e.g. SMITH KIT

Version 2. 13.06.2019 PDU

#### Sock Sizes (all sizes are in length – from ankle to mid-thigh)

Small - Youth – (50-55cm) Medium – Junior – (60-65cm) Large – Senior – (75-80cm)