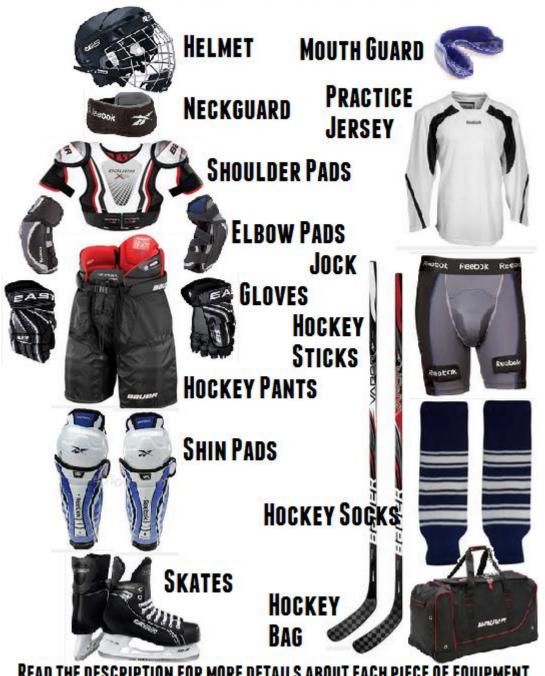

#### Equipment/Kit (full list of equipment/kit shown on page 3)

Lee Valley Junior Ice Hockey Club will supply basic equipment/kit if required. There is an expectation that students/players obtain their own equipment/kit as soon as possible.

It is strongly advised that you acquire (as your own) the following equipment/kit as soon as possible;

- Skates
- ➤ Helmet
- Stick
- Protective cup/Jock
- Neck guard

Lee Valley Junior Ice Hockey Club sells some selected kit on a second hand basis. Please ask at the kit room for what is available.

## **NEWTOHOCKEY.COM**

**FULL EQUIPMENT CHECKLIST FOR KIDS** 

READ THE DESCRIPTION FOR MORE DETAILS ABOUT EACH PIECE OF EQUIPMENT